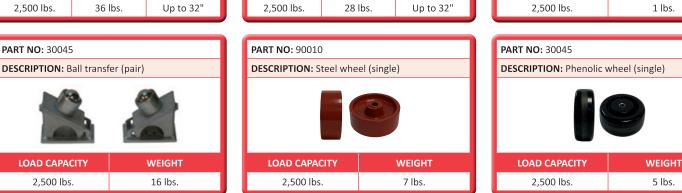

## Specifications

- Stable 4 leg design with a 24" x 30" footprint
- 1½" wide steel / phenolic wheels to reduce instances of 'pipe travel'.
  WIDEST IN THE INDUSTRY
- Removable wheel housings for ease of shipment and replacement
- T-Handle brake to stop pipe rotation
- Wheels can be easily adjusted to accommodate pipe up to 32"
- 2,500 lbs. weight capacity (with steel wheels)