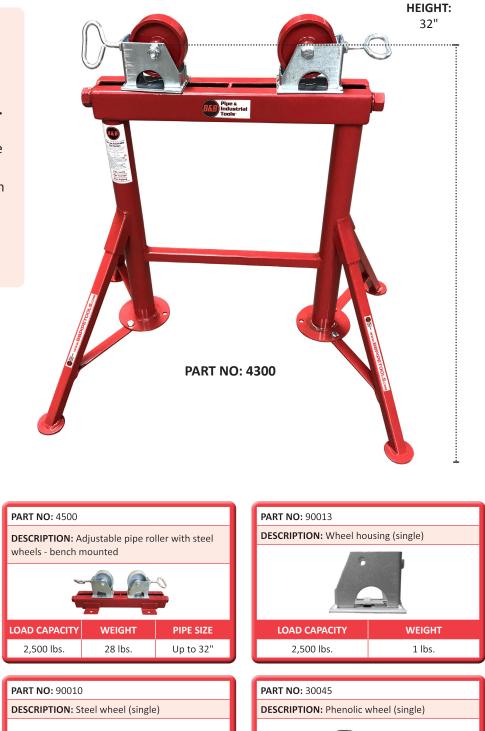

## ADJUSTABLE PIPE ROLLER

The B&B Adjustable Pipe Roller is used in pipe fabrication facilities and job-sites around the world with thousands in use. The sturdy base and adjustable wheels are a favorite with medium size pipe fabrication projects allowing a stable work platform that allows pipe rotation.

## Specifications

- Stable 4 leg design with a 24" x 30" footprint
- 1½" wide steel / phenolic wheels to reduce instances of 'pipe travel'.
  WIDEST IN THE INDUSTRY
- Removable wheel housings for ease of shipment and replacement
- T-Handle brake to stop pipe rotation
- Wheels can be easily adjusted to accommodate pipe up to 32"
- 2,500 lbs. weight capacity (with steel wheels)