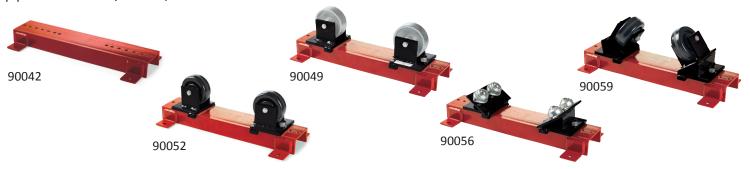

## **ROLLER STAND (HEAVY DUTY)**

Floor or bench mountable pipe trestles

These heavy duty stands are designed to be either floor or bench mounted. Available with 4 adjustable head styles to suit pipes from 4 - 48" / 100 - 1,220 mm.

The above part numbers are for wheel heads only. Base (90042) not included.

| OLD PART NO | NEW PART NO | DESCRIPTION                                | WEIGHT CAPACITY |          | PIPE DIAMETER CAPACITY |                | UNIT WEIGHT |         |
|-------------|-------------|--------------------------------------------|-----------------|----------|------------------------|----------------|-------------|---------|
| RPS500      | 90042       | Base unit only                             | 5,290 lbs.      | 2,400 kg | 4" - 48"               | 100 - 1,220 mm | 13 lbs.     | 5.80 kg |
| SWH500      | 90049       | Steel wheel heads (pair)                   | 5,290 lbs.      | 2,400 kg | 4" - 48"               | 100 - 1,220 mm | 8 lbs.      | 3.50 kg |
| * SWH500SS  | * 90050     | Stainless steel wheel heads (pair)         | 5,290 lbs.      | 2,400 kg | 4" - 48"               | 100 - 1,220 mm | 8 lbs.      | 3.50 kg |
| * NWH500    | * 90052     | Phenolic wheel heads (pair)                | 1,000 lbs.      | 450 kg   | 4" - 48"               | 100 - 1,220 mm | 5 lbs.      | 2.20 kg |
| * BTH500SS  | * 90056     | Stainless steel ball transfer heads (pair) | 1,000 lbs.      | 450 kg   | 4" - 48"               | 100 - 1,220 mm | 8 lbs.      | 3.50 kg |
| S/FTR500    | 90057       | Steel feed through roller (pair)           | 5,290 lbs.      | 2,400 kg | 4" - 48"               | 100 - 1,220 mm | 8 lbs.      | 3.50 kg |
| * SS/FTR500 | * 90058     | Stainless steel feed through roller (pair) | 5,290 lbs.      | 2,400 kg | 4" - 48"               | 100 - 1,220 mm | 8 lbs.      | 3.50 kg |
| * N/FTR500  | * 90059     | Nylon feed through roller head (pair)      | 1,000 lbs.      | 450 kg   | 4" - 48"               | 100 - 1,220 mm | 7l bs.      | 3.00 kg |