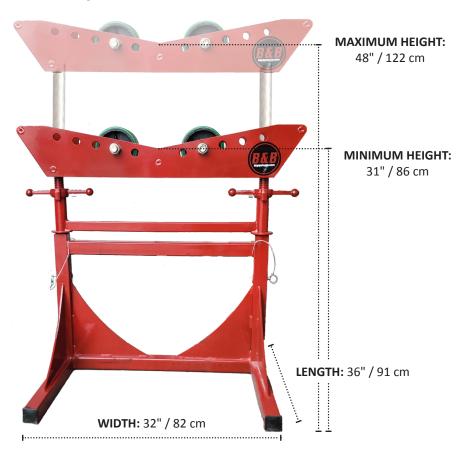

## **Specifications**

- Weight capacity: 6,000 lbs. / 2,721 kg
- Pipe capacity: 4" 48" / 10 121 cm
- Working height: 31" 48" / 86 122 cm
- 6" x 3" heavy duty urethane over steel wheels with sealed bearings for smooth pipe rotation.
- Contamination free wheels are ideal for steel and exotic pipe fabrication.
- Heavy gauge steel construction throughout. These mega rollers are made for years of job-site abuse.
- Powder coated safety red for high visibility.
- Expanded foot print at 36" x 32" / 91 x 82 cm increases pipe stability.
- Modular design allows caster and feed roller additions.

| OLD<br>PART NO | NEW<br>PART NO | DESCRIPTION                     | WEIGHT<br>CAPACITY |          | PIPE DIAMETER<br>CAPACITY |             | UNIT<br>WEIGHT |          | FOOTPRINT |            | STANDARD HEIGHT ADJUSTMENT |             |
|----------------|----------------|---------------------------------|--------------------|----------|---------------------------|-------------|----------------|----------|-----------|------------|----------------------------|-------------|
| MPS3000        | 3807           | Mega Roller Tall -<br>6,000 lbs | 6,000 lbs.         | 2,721 kg | 4" - 48"                  | 10 - 121 cm | 118 lbs.       | 48.00 kg | 36" x 32" | 91 x 81 cm | 34" - 48"                  | 86 - 121 cm |